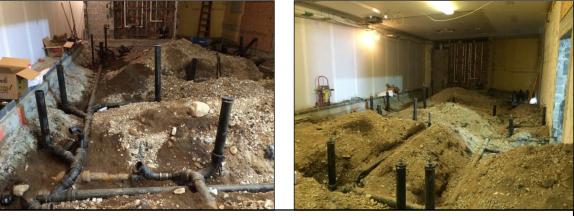

#### Underground Sanitary & Grease Waste Piping Roughed In and Tested

Backfilling, Restoring to Subgrade, and Compacting