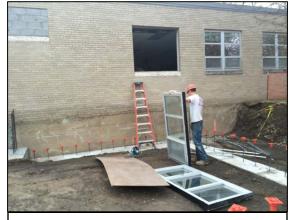

## HCSD Alterations and Additions Project 4/18/2014 OES Kitchen Addition

Forms for Footers in Place

**Pouring Concrete Footers** 

```
Footers Stripped and Backfilled
```

Window Removal at Nurse

Installing Insulated Concrete Forms (ICF)