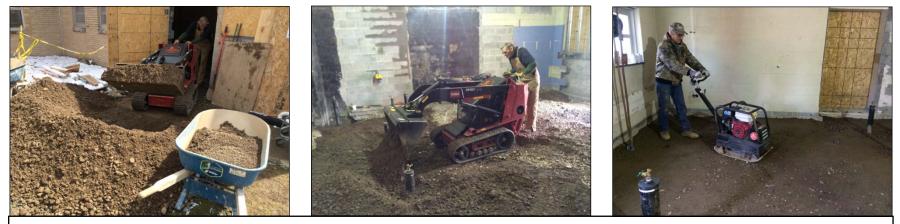

#### Underground Sanitary & Grease Waste Piping Roughed In and Tested

Backfilling, Restoring to Subgrade, and Compacting