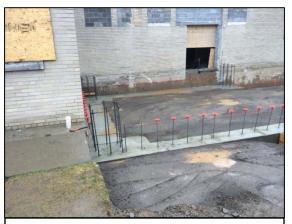

## HCSD Alterations and Additions Project 4/18/2014 OES Kitchen Addition

Forms for Footers in Place

**Pouring Concrete Footers** 

```
Footers Stripped and Backfilled
```

Window Removal at Nurse

Installing Insulated Concrete Forms (ICF)